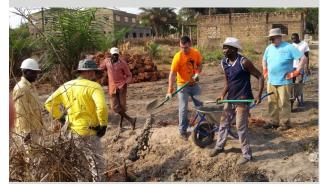

### **Laying Foundation**

Trench, Rock, Sand, Gravel, Water, Mortar, Rebar

# **Building Wall**

Block, Sand, Gravel, Water, Mortar